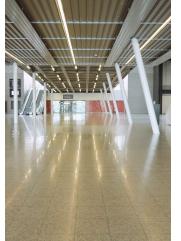

### Studio

- 1,000,000 sq ft (100,000 sqm) pillarless space for hire
- Stages ranging from 21,500 sq ft (2,000 sqm) to 500,000 sq ft (50,000 sqm)
- 33ft (10m) clear height to rigging points
- Flexible rigging
- Drive-in access to film and TV studio space
- Separate offices, green rooms and production space
- Unlimited mains power with backup generator
- 10GB broadband
- Ample parking for lorries, cars and OB trucks

## Some examples of our spaces at work