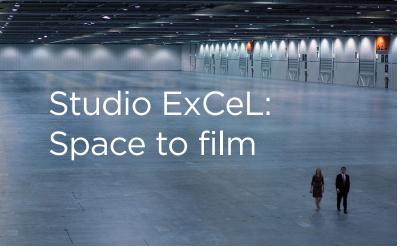

A unique campus environment with studio space and diverse filming locations.

1,000,000 sqft (100,000 sqm) of space with 33ft+ (10m+) ceiling height

10GB resilient broadband connectivity

Flexible rigging with 40,000kg load-bearing

### Studio

- 1,000,000 sq ft (100,000 sqm) pillarless space for hire
- Stages ranging from 21,500 sq ft (2,000 sqm) to 500,000 sq ft (50,000 sqm)
- 33ft (10m) clear height to rigging points
- Flexible rigging
- Drive-in access to film and TV studio space
- Separate offices, green rooms and production space
- Unlimited mains power with backup generator
- 10GB broadband
- Ample parking for lorries, cars and OB trucks