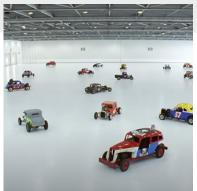

tions



On-site hotel accommodation available to suit all budgets

### Studio

- 1,000,000 sq ft (100,000 sqm) pillarless space for hire
- Stages ranging from 21,500 sq ft (2,000 sqm) to 500,000 sq ft (50,000 sqm)
- 33ft (10m) clear height to rigging points
- Flexible rigging
- Drive-in access to film and TV studio space
- Separate offices, green rooms and production space
- Unlimited mains power with backup generator
- 10GB broadband
- Ample parking for lorries, cars and OB trucks

#### **Shoot**

- Subterranean and multi-storey car parks
- Industrial settings and underground service corridors
- Escalators and lifts
- Waterfront setting
- Airport-style environment
- Roads and streets
- Warehouse
- Restaurants and bars
- City backdrop

# EXCEL

## Some examples of our spaces at work

























## **Contact us**

We are here to help you find the best solution for your filming requirements in London. We would love to hear from you.