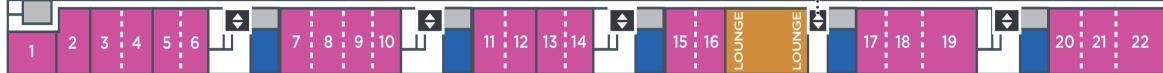

# CentrEd at ExCeL - Level 2 ······

Lifts to reception & restaurant (Level 0)

Large single room: 3, 4, 5, 7, 8, 9, 11, 12, 13, 15, 16, 17, 18, 20, 21, 23, 24, 25, 27, 28, 29 Small single room: 6, 10, 14, 26 Large double room: 3+4, 7+8, 8+9, 11+12, 15+16, 17+18, 20+21, 23+24, 27+28 Small double room: 5+6, 9+10, 13+14, 19, 22, 25+26