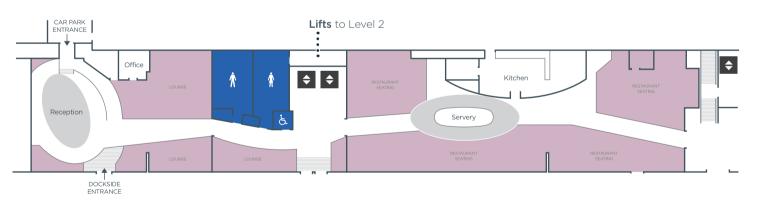

# CentrEd at ExCeL - Level O .....

### Reception

- Direct access to car park
- Internet stations
- Lounge area with self-service coffee machines

#### Restaurant

• Seated restaurant for 200 people

|    |    | :     |  |    |    |    |
|----|----|-------|--|----|----|----|
| 23 | 24 | 25 26 |  | 27 | 28 | 29 |

• Lounge: 2,163 sq ft • Lounge capacity: 90 people