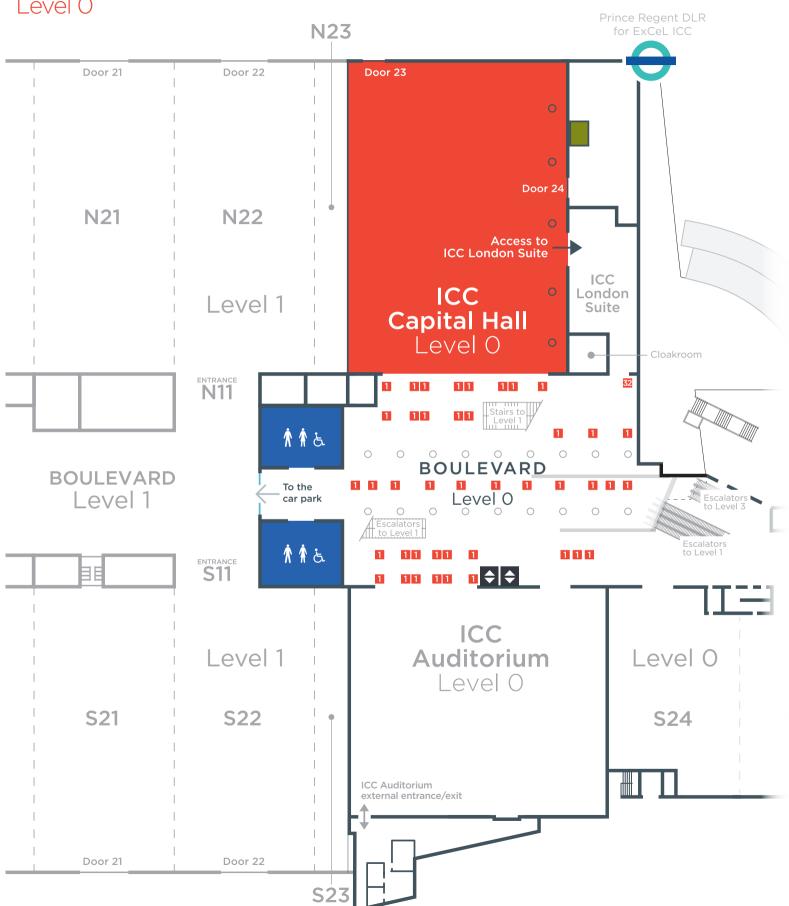

## ICC Capital Hall

## Floor plan examples

ICC Capital Hall entrance

ExCeL London Vital Statistics

## ICC Capital Hall (Level 0)

- Banquet for up to 2,700 guests
- Reception for up to 5,000 guests
- 48,527 sq ft space
- 283 ft (l) x 172 ft (w) x 32 ft (h)
- Lorry Doors (Door 23 and Door 24)
  Door 24: 26 ft (w) x 17 ft (h)
  Door 23: 24 ft (w) x 9 ft (h)
- Floor weight loading: 18 kN/10 sq ft
- Permament cabling including IT, electric, water, waste, compressed air, gas
   Serviced by underfloor ducts every 16.4 ft North to South and 9.8 ft East to West
- Production Kitchen (19,282 sq ft)
- Easy Access to and from the ICC Auditorium and direct access into ICC London Suite
- Organiser office
- Heating and cooling
- Boulevard: 18,346 sq ft

## Key

 Floor box type 1 2x 13 AMP sockets 4x jack plugs
 32 32 AMP single phase supply
 Organiser office
 Columns
 Toilets
 Male
 Female
 Accessible
 Public lifts
 Tables & chairs (using 5 ft round tables)
 Exhibition stands
 Catering