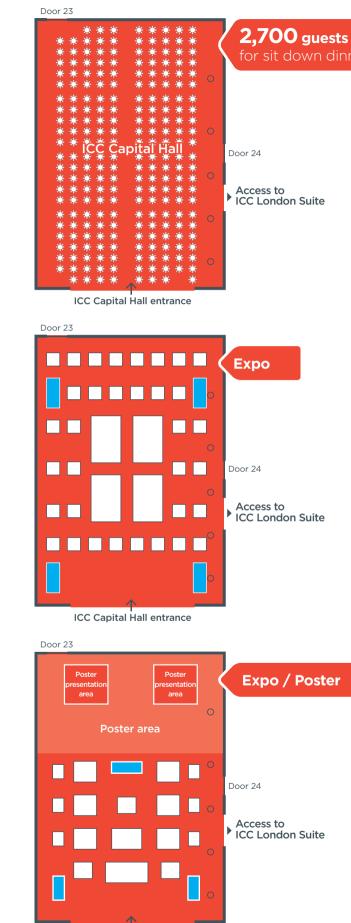

## ICC Capital Hall

## Floor plan examples

ICC Capital Hall entrance

ExCeL London Vital Statistics

## ICC Capital Hall (Level 0)

- Banquet for up to 2,700 guests
- Reception for up to 5,000 guests
- 48,527 sq ft space
- 283 ft (l) x 172 ft (w) x 32 ft (h)
- Lorry Doors (Door 23 and Door 24)
  Door 24: 26 ft (w) x 17 ft (h)
  Door 23: 24 ft (w) x 9 ft (h)
- Floor weight loading: 18 kN/10 sq ft
- Permament cabling including IT, electric, water, waste, compressed air, gas
   Serviced by underfloor ducts every 16.4 ft North to South and 9.8 ft East to West
- Production Kitchen (19,282 sq ft)
- Easy Access to and from the ICC Auditorium and direct access into ICC London Suite
- Organiser office
- Heating and cooling
- Boulevard: 18,346 sq ft

## Key

 Floor box type 1 2x 13 AMP sockets 4x jack plugs
 32 32 AMP single phase supply
 Organiser office
 Columns
 Toilets
 Male
 Female
 Accessible
 Public lifts
 Tables & chairs (using 5 ft round tables)
 Exhibition stands
 Catering