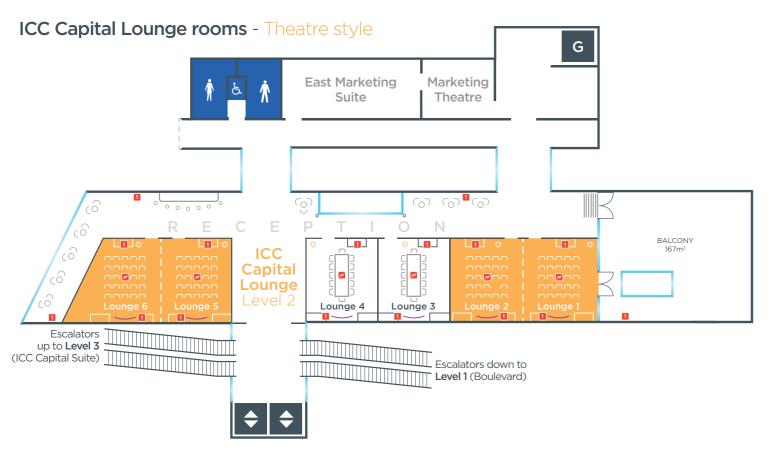

# ICC Capital Lounge meeting rooms

Level 2

# ICC Capital Lounge rooms - capacity chart

|           | Area | Dimensions   | Height | Boardroom | Theatre |
|-----------|------|--------------|--------|-----------|---------|
| Room 1    | 37m² | 5.7m x6.5m   | 2.7m   | 12        | 25      |
| Room 2    | 41m² | 6.3m x 6.5m  | 2.7m   | 12        | 25      |
| Room 3    | 39m² | 6m x 6.5m    | 2.7m   | 12        | n/a     |
| Room 4    | 39m² | 6m x 6.5m    | 2.7m   | 12        | n/a     |
| Room 5    | 36m² | 5.6m x 6.5m  | 2.7m   | 12        | 25      |
| Room 6    | 34m² | 5.2m x 6.5m  | 2.7m   | 12        | 25      |
| Rooms 1+2 | 78m² | 12m x 6.5m   | 2.7m   | 24        | 50      |
| Rooms 5+6 | 70m² | 10.8m x 6.5m | 2.7m   | 24        | 50      |

### Facilities

- Executive style boardroom and chairs
- Intelligent glass providing privacy solutions
- Partition walls (rooms 1 & 2 and 5 & 6)
- Wardrobe in each room
- 45Db noise partition wall (rooms 1 & 2 and 5 & 6)
- Digital signage outside each room
- Digital screen at main entrance doors
- Natural daylight (room 1 or rooms 1 & 2 combined)
- Heating and cooling

## Key

- 1 13 AMP power points
- 13 AMP supply floor boxes
- Partition wall
- → 65" LED curved screen
- (a) Reception area seating
- Column
- Toilets
- <u>∱</u> Male
- Female
  Accessible
- **♦** Public lifts
- **G** Goods lifts