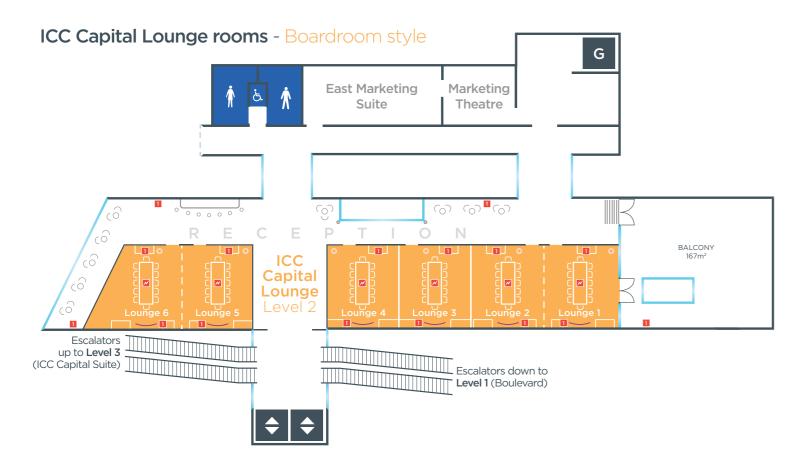

# ICC Capital Lounge meeting rooms

Level 2

# ICC Capital Lounge rooms - capacity chart

|           | Area | Dimensions   | Height | Boardroom | Theatre |
|-----------|------|--------------|--------|-----------|---------|
| Room 1    | 37m² | 5.7m x6.5m   | 2.7m   | 12        | 25      |
| Room 2    | 41m² | 6.3m x 6.5m  | 2.7m   | 12        | 25      |
| Room 3    | 39m² | 6m x 6.5m    | 2.7m   | 12        | n/a     |
| Room 4    | 39m² | 6m x 6.5m    | 2.7m   | 12        | n/a     |
| Room 5    | 36m² | 5.6m x 6.5m  | 2.7m   | 12        | 25      |
| Room 6    | 34m² | 5.2m x 6.5m  | 2.7m   | 12        | 25      |
| Rooms 1+2 | 78m² | 12m x 6.5m   | 2.7m   | 24        | 50      |
| Rooms 5+6 | 70m² | 10.8m x 6.5m | 2.7m   | 24        | 50      |

### Facilities

- Executive style boardroom and chairs
- Intelligent glass providing privacy solutions
- Partition walls (rooms 1 & 2 and 5 & 6)
- Wardrobe in each room
- 45Db noise partition wall (rooms 1 & 2 and 5 & 6)
- Digital signage outside each room
- Digital screen at main entrance doors
- Natural daylight (room 1 or rooms 1 & 2 combined)
- Heating and cooling

## Key

- 1 13 AMP power points
- 13 AMP supply floor boxes
- Partition wall
- → 65" LED curved screen
- (a) Reception area seating
- Column
- Toilets
- <u>∱</u> Male
- Female
  Accessible
- **♦** Public lifts
- **G** Goods lifts