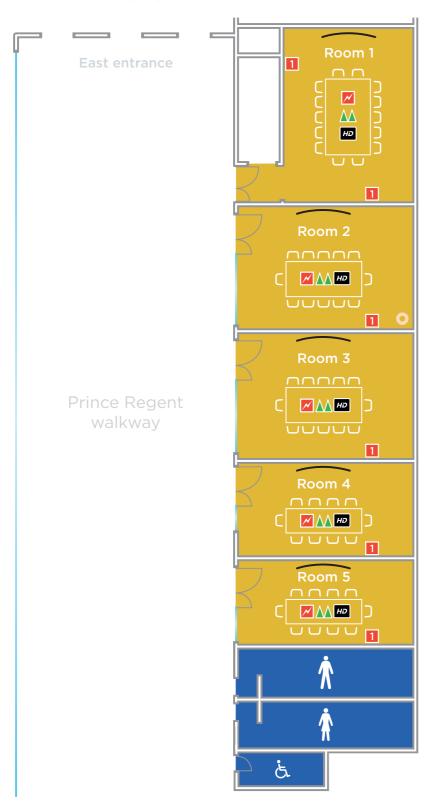

## **Prince Regent Rooms - capacity chart**

|        | Area             | Dimensions  | Height | *Boardroom |
|--------|------------------|-------------|--------|------------|
| Room 1 | 32m <sup>2</sup> | 4.8m x 6.5m | 2.8m   | 14         |
| Room 2 | 31m <sup>2</sup> | 6.6m x 4.7m | 2.8m   | 12         |
| Room 3 | 31m <sup>2</sup> | 6.6m x 4.7m | 2.8m   | 12         |
| Room 4 | 22m²             | 6.6m x 3.4m | 2.8m   | 10         |
| Room 5 | 22m²             | 6.6m x 3.4m | 2.8m   | 10         |

<sup>\*</sup>Boardrooms cannot be removed.

#### Facilities

- Executive style boardroom set up
- AV facilities
- Natural daylight (rooms 1 to 4)
- Heating and cooling
- Temperature control

#### AV inclusions

- Room 1: 75" LED screen
- Rooms 2 to 5: 55" LED screen
- IT connections to link laptop to screen
- Conference phone

### Key

- 13 AMP power points
- 13 AMP supply floor boxes
- Oclumn
- HDMI outlet
- Data point
- → Digital screen
- Toilets

  Male
- ∱ Female
- & Accessible

ExCeL London Vital Statistics