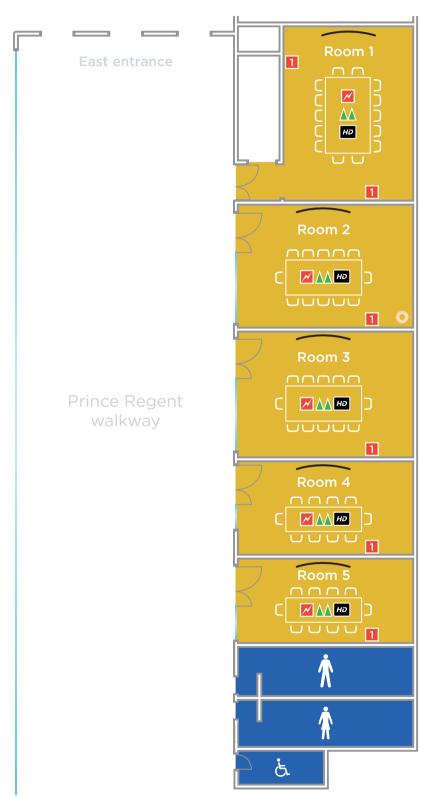

# Prince Regent Rooms

Level 1

Prince Regent DLR station

## **Prince Regent Rooms - capacity chart**

|        | Area      | Dimensions    | Height  | *Boardroom |
|--------|-----------|---------------|---------|------------|
| Room 1 | 344 sq ft | 16 ft x 21 ft | 9.18 ft | 14         |
| Room 2 | 334 sq ft | 22 ft x 16 ft | 9.18 ft | 12         |
| Room 3 | 334 sq ft | 22 ft x 15 ft | 9.18 ft | 12         |
| Room 4 | 237 sq ft | 22 ft x 11 ft | 9.18 ft | 10         |
| Room 5 | 237 sq ft | 22 ft x 11 ft | 9.18 ft | 10         |

#### **Facilities**

- Executive style boardroom set up
- AV facilities
- Natural daylight (rooms 1 to 4)
- Heating and cooling
- Temperature control

### AV inclusions

- Room 1: 75" LED screen
- Rooms 2 to 5: 55" LED screen
- IT connections to link laptop to screen
- Conference phone

## Key

- 1 13 AMP power points
- 13 AMP supply floor boxes
- Column
- HDMI outlet
- Data point
- Digital screen

Toilets

**∱** Male

**∱** Female

& Accessible

EXCEL London Vital Statistics 23